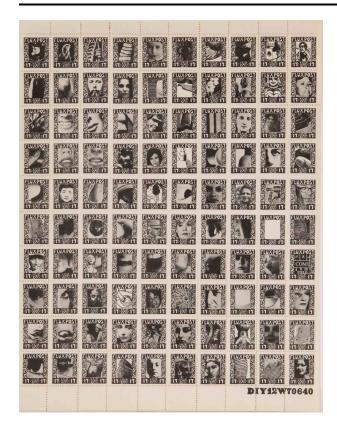

## Flux Post 17-17 Stamp Sheet

**Primary Maker** 

**Robert Watts** 

Date

1964

#### Medium

Offset printing on gummed paper with pinhole perforations

#### Dimensions

Image: 24.6 × 20.8 cm (9 11/16 × 8 3/16 in.) Sheet: 27.7 × 21.5 cm (10 7/8 × 8 7/16 in.)