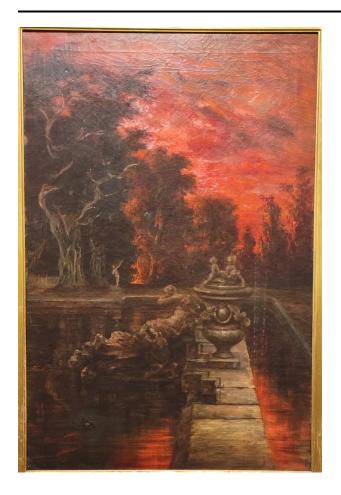

## A Sunset During the Eruption in Java (View From a German Garden)

Primary Maker Carl Kahler

**Date** c. 1883

**Medium** Oil on canvas

## Dimensions

Stretcher:  $91.5 \times 60.5$  cm (36 × 23 13/16 in.) Frame: 125 × 95 × 5 cm (49 3/16 × 37 3/8 × 1 15/16 in.)