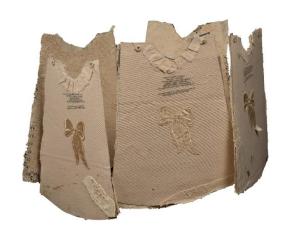

# **Ring Around A Rosy**

## **Primary Maker**

Carol Hamoy

#### **Date**

2017

### Medium

Fabric, lace, and paper over cardboard

### **Dimensions**

Overall (installation):  $33 \times 48.3 \times 48.3$  cm ( $13 \times 19 \times 19$ 

in.) Part (2020.011.001A):  $36.5 \times 32.6$  cm (14 3/8  $\times$  12 13/16 in.) Part (2020.011.001B):  $37 \times 31.7$  cm (14 9/16  $\times$  12 1/2 in.) Part (2020.011.001C):  $36 \times 30.5$  cm (14 3/16  $\times$  12 in.) Part (2020.011.001D):  $36.5 \times 31.5$  cm (14 3/8  $\times$  12 3/8 in.) Part (2020.011.001E):  $37.3 \times 32$  cm (14 11/16  $\times$  12 5/8 in.)