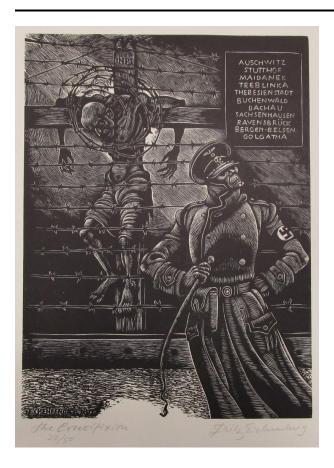

# The Crucifixion from the portfolio The Dance of Death

### Primary Maker

Fritz Eichenberg

## Date

1980, published 1983

**Medium** Wood engraving on Mohawk Superfine Softwhite paper