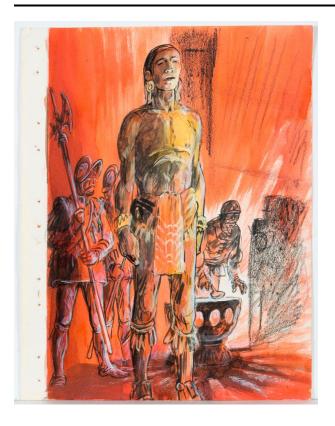

# Cuauhtémoc, Aztec Ruler, Illustration Design for The Mexican Story

#### Primary Maker Lynd Ward

#### Date

c. 1953

#### Medium

Recto: Watercolor, gouache, ink, and crayon over graphite on ivory wove paper Verso: Typed text on ivory wove paper