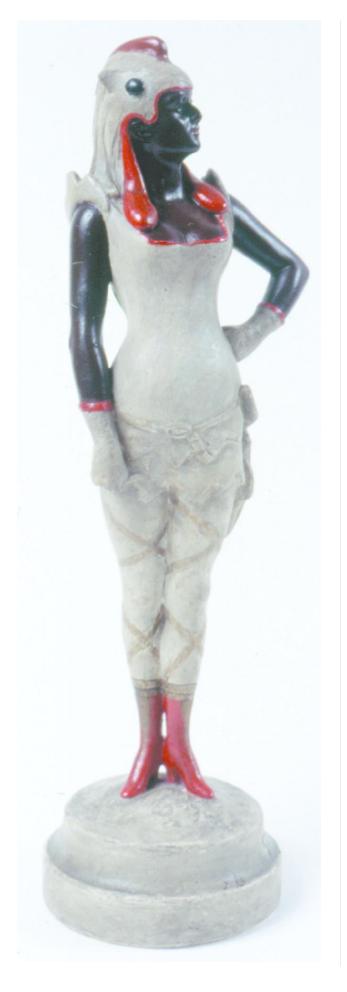

# Actress in Costume

**Primary Maker** Alfred Grévin

#### Date

c. 1880

## Medium

Painted plaster

#### Dimensions

Overall: 32.5 x 10 x 9.5 cm (12 13/16 x 3 15/16 x 3 3/4 in.)