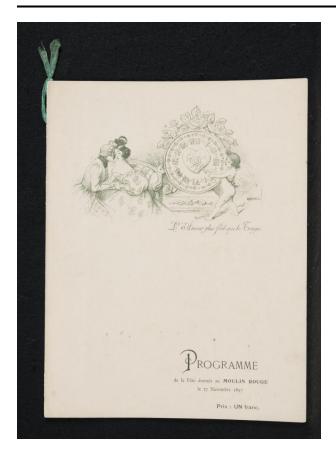

## Programme de la Fete donnee au Moulin Rouge

**Primary Maker** Auguste Roedel

**Date** 1897

Medium

Lithograph on paper

## Dimensions

Image (closed, recto):  $28.7 \times 19 \text{ cm} (115/16 \times 71/2 \text{ in.})$ Sheet (closed, recto):  $32 \times 24 \text{ cm} (125/8 \times 97/16 \text{ in.})$ Image (closed, verso):  $9.8 \times 9.8 \text{ cm} (37/8 \times 37/8 \text{ in.})$ Sheet (closed, verso):  $32 \times 24 \text{ cm} (125/8 \times 97/16 \text{ in.})$ Image (open):  $28.8 \times 46 \text{ cm} (115/16 \times 181/8 \text{ in.})$  Sheet (open):  $32 \times 49.3 \text{ cm} (125/8 \times 197/16 \text{ in.})$ 