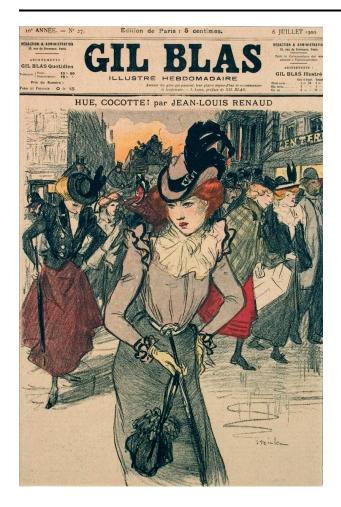

## Cover illustration from the periodical Gil Blas Illustré, 6 July 1900

**Primary Maker** Théophile-Alexandre Steinlen

**Date** July 6, 1900

**Medium** Color photorelief on paper

**Dimensions** Image: 29.5 x 24 cm (11 5/8 x 9 7/16 in.) Sheet: 38.3 x 27.6 cm (15 1/16 x 10 7/8 in.)