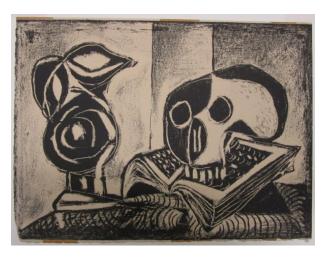

## Le Pichet noir et la tête de mort

**Primary Maker** Pablo Ruiz Picasso

**Date** 1946

### Medium

Transfer lithograph with scratch work on thick dark ivory wove paper with deckle along left and bottom edges

#### Dimensions

Image: 32.2 × 44.2 cm (12 11/16 × 17 3/8 in.) Sheet: 33 × 44.2 cm (13 × 17 3/8 in.)