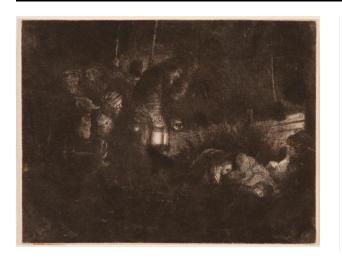

## Adoration of the Shepherds: A Night Piece

**Primary Maker** Rembrandt Harmensz. van Rijn

**Date** 1652

**Medium** Etching, drypoint, and burin on paper