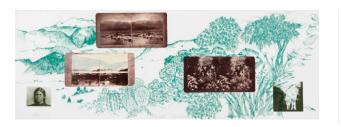

# Private Landscape/Public Territory

**Primary Maker** Amalia Mesa-Bains

Date

1998

#### Medium

Lithograph with photograph and chine collé

### Dimensions

Image (A):  $27.1 \times 75.2$  cm (10 11/16 × 29 5/8 in.) Sheet (A):  $27.1 \times 75.2$  cm (10 11/16 × 29 5/8 in.) Image (B):  $27.1 \times 75$  cm (10 11/16 × 29 1/2 in.) Sheet (B):  $27.1 \times 75$  cm (10 11/16 × 29 1/2 in.)