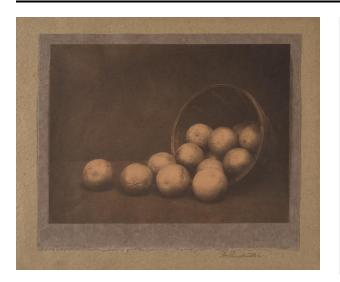

## Florida Oranges

**Primary Maker** William Armbruster

**Date** 1900-1920

Medium Orange-toned carbon print

Dimensions Image: 17.6  $\times$  23.5 cm (6 15/16  $\times$  9 1/4 in.) Sheet: 17.6  $\times$ 

23.5 cm (6 15/16 × 9 1/4 in.) Mount: 25.4 × 31 cm (10 × 12 3/16 in.)