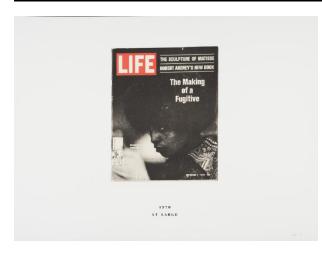

## Partially Buried Triptych (1970 At Large)

Primary Maker
Renée Green
Date
1996
Medium
Photolithograph, lithograph, and chine collé on Lenox 100 and Rives Lightweight paper