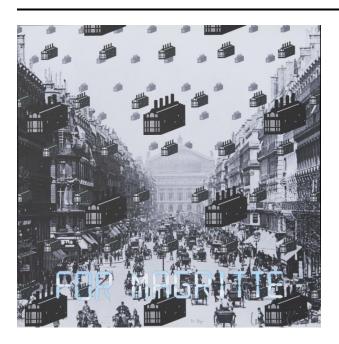

## For Magritte from the portfolio Femfolio

Primary Maker Lauren Ewing

**Date** 2006

Medium

Color digital print on Epson enhanced matte paper