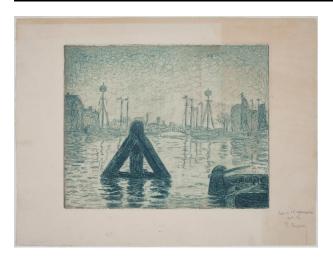

## La Balise en Hollande -- Flessingue

Primary Maker Paul Signac Date c. 1896

Medium Etching printed in dark green ink on paper

## Dimensions

Image:  $18 \times 22.2$  cm (7 1/16 × 8 3/4 in.) Platemark:  $18 \times 22.2$  cm (7 1/16 × 8 3/4 in.) Sheet:  $25 \times 32.6$  cm (9 13/16 × 12 13/16 in.)