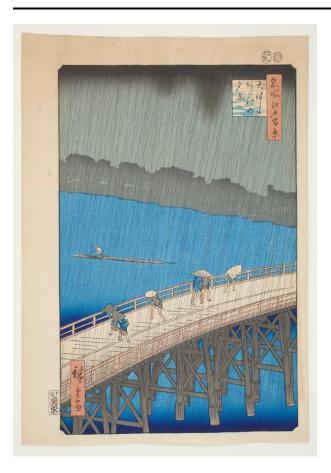

## Sudden Shower over Shin Ohashi Bridge and Atake (Ohashi Atake no yudachi), from the series One Hundred Famous Views of Edo (Meisho Edo hyakkei)

**Primary Maker** Utagawa Hiroshige

**Date** 1857

Medium Color woodcut on paper

Dimensions Image: 33.7 × 21.9 cm (13 1/4 × 8 5/8 in.) Sheet: 37.5 × 26.5 cm (14 3/4 × 10 7/16 in.)

**Credit Line** Gift of Sue Gran

© Zimmerli Art Museum. Images appearing on this online collection database are displayed as a fair use educational, non-commercial, scholarly resource only. Reproduction from this website and commercial use is strictly prohibited.